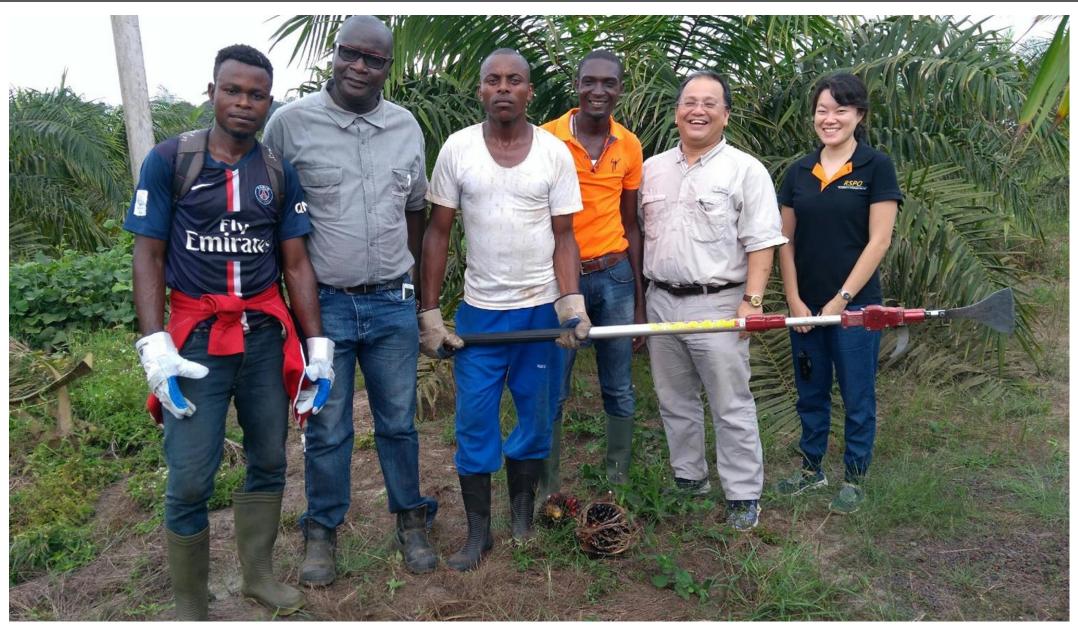

#### West Africa Visit

"If we're all in a ship together, and the ship has some holes in it, and we're sort of bailing water out of it, and we have a great design for a bucket, then even if we're bailing out way better than everyone else, we should probably still share the bucket design." -Elon Musk